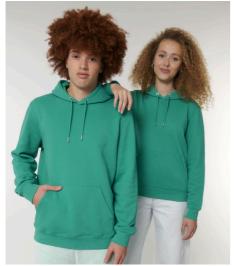

# STSU822 - CRUISER

## The iconic unisex hoodie sweatshirt

#### Medium Fit

- Set-in sleeve
- Double layered hood in self fabric
- Round drawcords in matching body colour with metal tipping
- Metal eyelets
- Inside herringbone back neck tape
- Self fabric half moon at back neck
- Single needle topstitch at neckline and along hood opening
- 1x1 rib at sleeve hem and bottom hem
- Armhole, sleeve hem and bottom hem with twin needle topstitch
- Kangaroo pocket at front