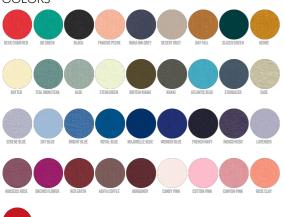

WHITES



## **COLORS**



# ESSENTIAL HEATHERS



# SPECIAL HEATHERS



#### UNISEX HOODIE SWEATSHIRTS

# STSU822 - CRUISER

## The iconic unisex hoodie sweatshirt

#### Medium Fit

- Set-in sleeve
- Double layered hood in self fabric
- Round drawcords in matching body colour with metal tipping
- Metal eyelets
- Inside herringbone back neck tape
- Self fabric half moon at back neck
- Single needle topstitch at neckline and along hood opening
- 1x1 rib at sleeve hem and bottom hem
- Armhole, sleeve hem and bottom hem with twin needle topstitch
- Kangaroo pocket at front

## Combo options



Shell: Brushed, 85% Cotton - Organic Ring Spun Combed, 15% Polyester - Recycled, Fabric washed, Light sueded, 350 GSM

#### **Printing Specifications**

For suitable print techniques, please download our printing guide

#### Ce