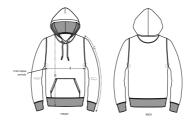

#### Medium Fit

- Set-in sleeve
- Double layered hood in self fabric
- Round drawcords in matching body colour with metal tipping
- Metal eyelets
- Inside herringbone back neck tape
- Self fabric half moon at back neck
- Single needle topstitch at neckline and along hood opening
- 1x1 rib at sleeve hem and bottom hem
- Armhole, sleeve hem and bottom hem with twin needle topstitch
- Kangaroo pocket at front

## Wash Instructions

Wash similar colours together, do not iron on print, wash and iron inside out.

|   | SIZES         | XXS  | XS   | S    | М    | L  | XL   | XXL | 3XL | 4XL | 5XL |
|---|---------------|------|------|------|------|----|------|-----|-----|-----|-----|
| Α | Half Chest    | 46.5 | 49   | 51.5 | 54   | 57 | 60   | 63  | 66  | 71  | 76  |
| В | Body Length   | 63   | 65   | 68   | 72   | 74 | 76   | 78  | 80  | 82  | 83  |
| С | Sleeve Length | 60.5 | 61.5 | 64   | 65.5 | 67 | 68.5 | 70  | 70  | 70  | 70  |